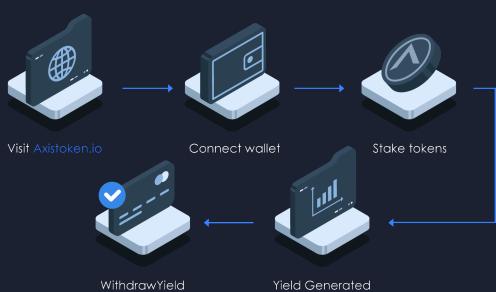

## AXIS Staking Flow

over 25 trusted Digital Wallets.

Users are allowed to connect their MetaMask Wallet or use Wallet connect to establish a wallet connection with

← Arabletic Pools Upcoming Pools →

← Arabletic Pools Upcoming Pools →