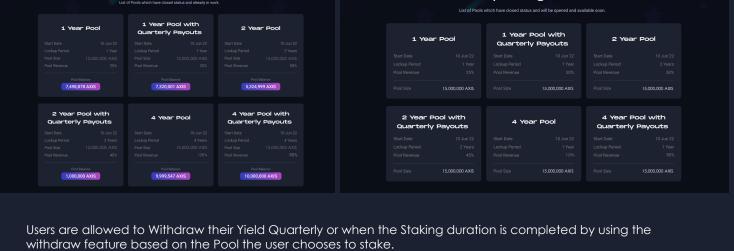

## Staking Pool

There are various pools to choose from to stake your AXIS Token. The list of pools and their capacity are listed below:

their AXIS Yield.