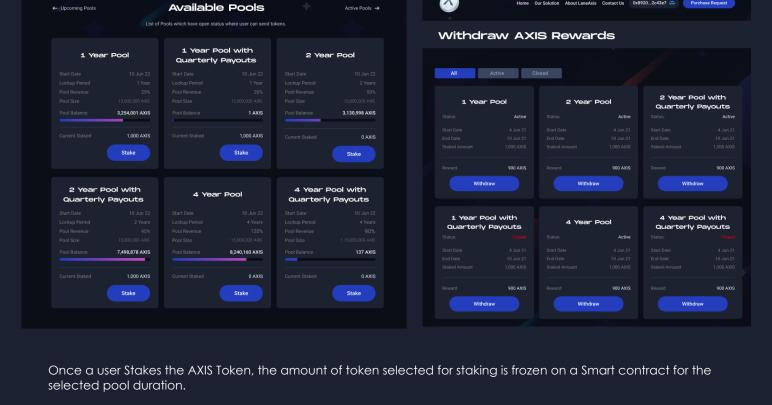

## Staking Pool

There are various pools to choose from to stake your AXIS Token. The list of pools and their capacity are listed below:

their AXIS Yield.