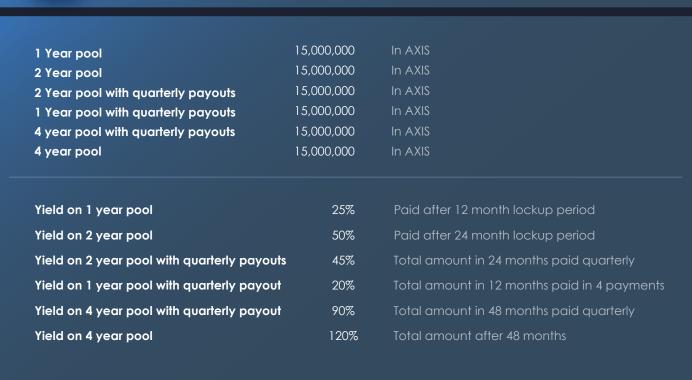

## Staking Pool

There are various pools to choose from to stake your AXIS Token. The list of pools and their capacity are listed below:





their AXIS Yield.

## Lockup pools allocation



## AXIS Staking Flow



over 25 trusted Digital Wallets.

Users are allowed to connect their MetaMask Wallet or use Wallet connect to establish a wallet connection with





← Arabletic Pools Upcoming Pools →

← Arabletic Pools Upcoming Pools →

← Arable Pools Upcoming Pools Arabletic Pools →





Confirm

Home Our Solution About LaneAxis Contact Us 0x8920...2c43e7 ❖ Purchase Request

Withdraw Details

Transaction Fee

Total Amount

0 AXIS 0.01 AXIS

0.01