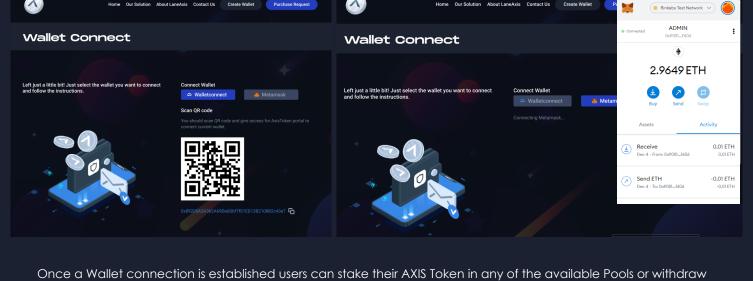

## AXIS Staking Flow

over 25 trusted Digital Wallets.

Users are allowed to connect their MetaMask Wallet or use Wallet connect to establish a wallet connection with

← Arabletic Pools Upcoming Pools →

← Arabletic Pools Upcoming Pools →

← Arable Pools Upcoming Pools Arabletic Pools →

Confirm

Home Our Solution About LaneAxis Contact Us 0x8920...2c43e7 ❖ Purchase Request

Withdraw Details

Transaction Fee

Total Amount

0 AXIS 0.01 AXIS

0.01